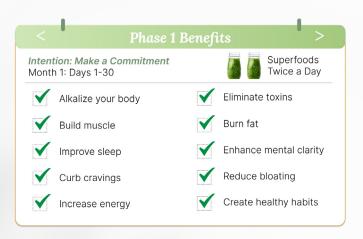

your body weight in ounces of water per day in addition to the water used to make shakes and Apothe Cherry.



# The Transformation Formula

#### SUBTRACTION BY ADDITION

The ULT floods your body with nutrient-rich superfoods without requiring harsh restrictions on your diet. By meeting your nutritional needs with high quality foods, cravings and habits that stem from undernourishment naturally lessen. Soon taste buds shift and stress eating comfort foods are not so comforting.

Opt for foods on the Lifestyle Meal Inspiration food list (listed on page 4) and try replacing 1 - 2 meals per day with a ULT core nutrition shake to accelerate your transformation and weight loss.

#### WHAT TO EXPECT: LIFESTYLE TRANSFORMATION MILESTONES

#### MAKE A COMMITMENT • STAY CONSISTENT • BE TRANSFORMED











SCAN TO LEARN MORE. "That used to be me." Purium Co-founder Dave Sandoval dives into why those five words are so powerful and how Purium can get you there in just 90 days.

# Checklist for Success

#### YOU'RE WORTH IT!

Science shows that it only takes 90 days to build a habit.



#### **ULT & Products FAQs**



Have questions?
We have answers! Check out our
Product Frequently Asked
Questions (FAQs) Blog.

#### Community & Support



The Purium Lifestyle Transformation Support Group on Facebook is inspiring and informative. Password: pure+premium

#### Lifestyle Guide



Learn about Purium, the ULT milestones and healthy habit tips.

#### Use the ULT Schedule & Progress Tracker



Fill out the ULT Schedule & Progress Tracker found in this guide or scan QR code if another one is